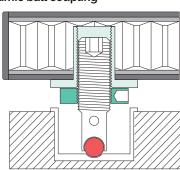

### PAGODE° MK II · new features

- Honeycomb core ultra-lightweight shelves for significantly optimized resonance absorption
- Ceramic ball coupling of honeycomb core shelves by means of ball point setscrews

# Honeycomb core shelf with ceramic ball coupling