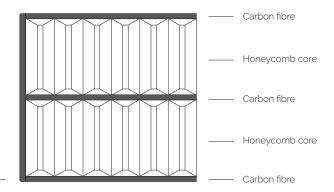

### CARBOFIBRE° HD multi-layer isolation base

Carbon fibre edge

CERABASE\* B&W D2 suitable for : B&W 800D, 801D, 802D, 800 Diamond, 802 Diamond

CERABASE\* B&W D3 suitable for : B&W 800D3, 802D3 & 803D3 Diamond