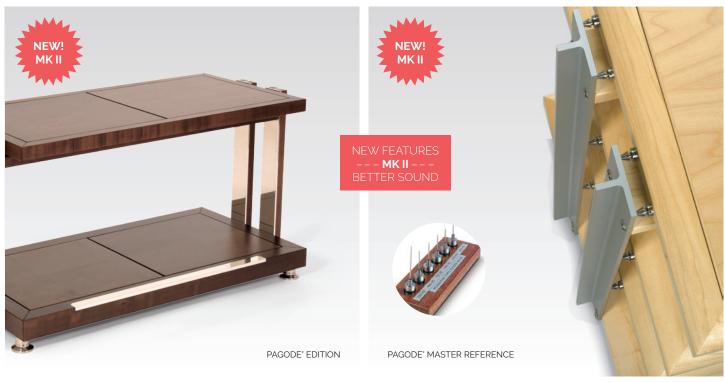

### PAGODE° MK II · new features

- Honeycomb core ultra-lightweight shelves for significantly optimized resonance absorption
- Ceramic ball coupling of honeycomb core shelves by means of ball point setscrews

- Tried-and-tested Resonator Technology in all racks and amplifier platforms
- CARBOFIBRE\* isolation shelves with ceramic ball coupling optionally available for all PAGODE\* EDITION MK II and MASTER REFERENCE MK II racks and amplifier platforms
- CARBOFIBRE\* isolation shelves with ceramic ball coupling retrofitable to earlier PAGODE\* MK I racks and amplifier platforms

### Ceramic ball coupling

# Honeycomb core shelf with ceramic ball coupling