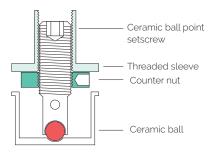

### PAGODE° MK II · new features

- Honeycomb core ultra-lightweight shelves for significantly optimized resonance absorption
- Ceramic ball coupling of honeycomb core shelves by means of ball point setscrews

### Ceramic ball coupling