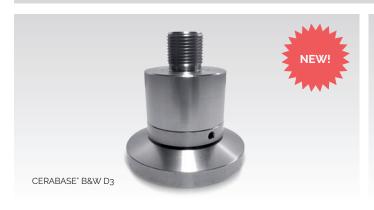

### CARBOFIBRE° HD multi-layer isolation base

Carbon fibre edge

CERABASE\* B&W D2 suitable for : B&W 800D, 801D, 802D, 800 Diamond, 802 Diamond

CERABASE\* B&W D3 suitable for : B&W 800D3, 802D3 & 803D3 Diamond