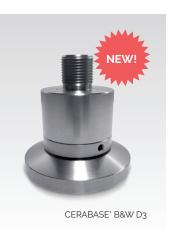

### CARBOFIBRE° HD multi-layer isolation base

Carbon fibre edge

CERABASE\* B&W D2 suitable for : B&W 800D, 801D, 802D, 800 Diamond, 802 Diamond

CERABASE\* B&W D3 suitable for : B&W 800D3, 802D3 & 803D3 Diamond