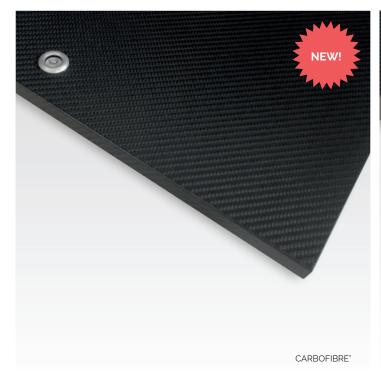

ck systems CARBOFIBRE° bases CERABASE° B&W

www.finite-elemente.eu









### PAGODE° MK II · new features

- Honeycomb core ultra-lightweight shelves for significantly optimized resonance absorption
- Ceramic ball coupling of honeycomb core shelves by means of ball point setscrews

- Tried-and-tested Resonator Technology in all racks and amplifier platforms
- CARBOFIBRE\* isolation shelves with ceramic ball coupling optionally available for all PAGODE\* EDITION MK II and MASTER REFERENCE MK II racks and amplifier platforms
- CARBOFIBRE\* isolation shelves with ceramic ball coupling retrofitable to earlier PAGODE\* MK I racks and amplifier platforms

#### Honeycomb core shelf



Wood veneer / Lacquer edge

### Ceramic ball coupling



# Honeycomb core shelf with ceramic ball coupling











### CARBOFIBRE° features

- Ultra-lightweight carbon fibre isolation bases with significantly optimized resonance absorption for improved sound quality
- Honeycomb core with carbon fibre layers all-round for an optimal combination of extreme torsional rigidity and resonance impairing lightweight design
- CARBOFIBRE\* single-layer version for light to middle-weight components and CARBOFIBRE\* HD multi-layer version for light to heavy components
- · Precision bubble for easy levelling of isolation base
- Height-adjustable stainless steel feet with M8 threaded setscrews supplied as standard
- · CERABASE°, CERAPUC° or CERABALL° available as an option

#### CARBOFIBRE° single-layer isolation base



Carbon fibre edge

### CARBOFIBRE° HD multi-layer isolation base



Carbon fibre edge