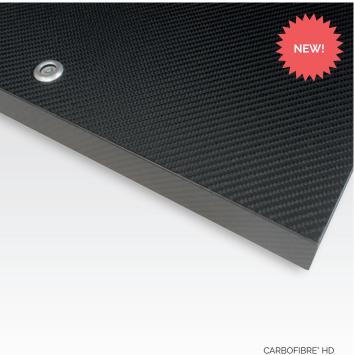

### CARBOFIBRE° HD multi-layer isolation base

Carbon fibre edge

CERABASE\* B&W D2 suitable for : B&W 800D, 801D, 802D, 800 Diamond, 802 Diamond

CERABASE\* B&W D3 suitable for : B&W 800D3, 802D3 & 803D3 Diamond