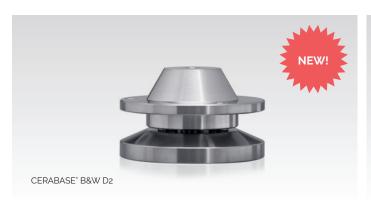

### CARBOFIBRE° HD multi-layer isolation base

Carbon fibre edge

CERABASE\* B&W D2 suitable for : B&W 800D, 801D, 802D, 800 Diamond, 802 Diamond

CERABASE\* B&W D3 suitable for : B&W 800D3, 802D3 & 803D3 Diamond