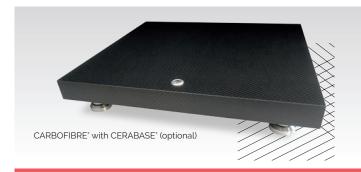

### CARBOFIBRE° features

- Ultra-lightweight carbon fibre isolation bases with significantly optimized resonance absorption for improved sound quality
- Honeycomb core with carbon fibre layers all-round for an optimal combination of extreme torsional rigidity and resonance impairing lightweight design
- CARBOFIBRE\* single-layer version for light to middle-weight components and CARBOFIBRE\* HD multi-layer version for light to heavy components
- · Precision bubble for easy levelling of isolation base
- Height-adjustable stainless steel feet with M8 threaded setscrews supplied as standard
- · CERABASE°, CERAPUC° or CERABALL° available as an option

### CARBOFIBRE° HD multi-layer isolation base

Carbon fibre edge

CERABASE\* B&W D2 suitable for : B&W 800D, 801D, 802D, 800 Diamond, 802 Diamond

CERABASE\* B&W D3 suitable for : B&W 800D3, 802D3 & 803D3 Diamond