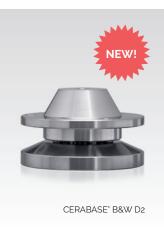

### CARBOFIBRE° HD multi-layer isolation base

Carbon fibre edge

CERABASE\* B&W D2 suitable for : B&W 800D, 801D, 802D, 800 Diamond, 802 Diamond

CERABASE\* B&W D3 suitable for : B&W 800D3, 802D3 & 803D3 Diamond