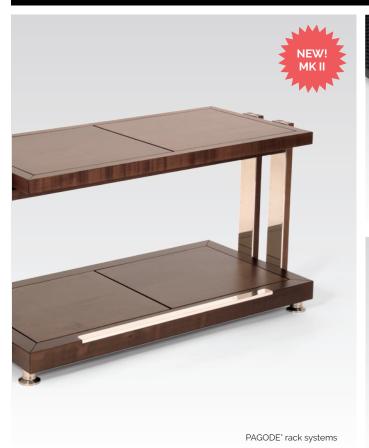

# PAGODE° rack systems CARBOFIBRE° bases CERABASE° B&W

www.finite-elemente.eu

### PAGODE° MK II · new features

- Honeycomb core ultra-lightweight shelves for significantly optimized resonance absorption
- Ceramic ball coupling of honeycomb core shelves by means of ball point setscrews

- Tried-and-tested Resonator Technology in all racks and amplifier platforms
- CARBOFIBRE\* isolation shelves with ceramic ball coupling optionally available for all PAGODE\* EDITION MK II and MASTER REFERENCE MK II racks and amplifier platforms
- CARBOFIBRE\* isolation shelves with ceramic ball coupling retrofitable to earlier PAGODE\* MK I racks and amplifier platforms