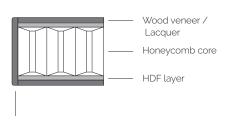

### PAGODE° MK II · new features

- Honeycomb core ultra-lightweight shelves for significantly optimized resonance absorption
- Ceramic ball coupling of honeycomb core shelves by means of ball point setscrews

#### Honeycomb core shelf

Wood veneer / Lacquer edge