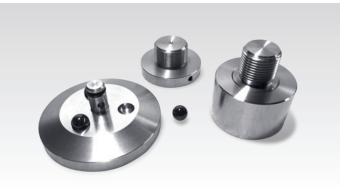

### CARBOFIBRE° HD multi-layer isolation base

Carbon fibre edge

CERABASE\* B&W D2 suitable for : B&W 800D, 801D, 802D, 800 Diamond, 802 Diamond

CERABASE\* B&W D3 suitable for : B&W 800D3, 802D3 & 803D3 Diamond