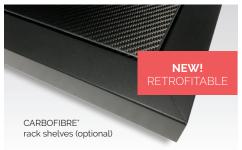

- Tried-and-tested Resonator Technology in all racks and amplifier platforms
- CARBOFIBRE\* isolation shelves with ceramic ball coupling optionally available for all PAGODE\* EDITION MK II and MASTER REFERENCE MK II racks and amplifier platforms
- CARBOFIBRE\* isolation shelves with ceramic ball coupling retrofitable to earlier PAGODE\* MK I racks and amplifier platforms

### CARBOFIBRE° features

- Ultra-lightweight carbon fibre isolation bases with significantly optimized resonance absorption for improved sound quality
- Honeycomb core with carbon fibre layers all-round for an optimal combination of extreme torsional rigidity and resonance impairing lightweight design
- CARBOFIBRE\* single-layer version for light to middle-weight components and CARBOFIBRE\* HD multi-layer version for light to heavy components
- · Precision bubble for easy levelling of isolation base
- Height-adjustable stainless steel feet with M8 threaded setscrews supplied as standard
- · CERABASE°, CERAPUC° or CERABALL° available as an option