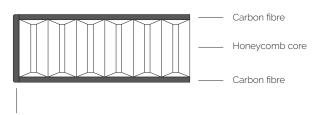

r edge

### Ceramic ball coupling



# Honeycomb core shelf with ceramic ball coupling











### CARBOFIBRE° features

- Ultra-lightweight carbon fibre isolation bases with significantly optimized resonance absorption for improved sound quality
- Honeycomb core with carbon fibre layers all-round for an optimal combination of extreme torsional rigidity and resonance impairing lightweight design
- CARBOFIBRE\* single-layer version for light to middle-weight components and CARBOFIBRE\* HD multi-layer version for light to heavy components
- · Precision bubble for easy levelling of isolation base
- Height-adjustable stainless steel feet with M8 threaded setscrews supplied as standard
- · CERABASE°, CERAPUC° or CERABALL° available as an option

#### CARBOFIBRE° single-layer isolation base



Carbon fibre edge

### CARBOFIBRE° HD multi-layer isolation base



Carbon fibre edge















CERABASE\* B&W D2 suitable for : B&W 800D, 801D, 802D, 800 Diamond, 802 Diamond











CERABASE\* B&W D3 suitable for : B&W 800D3, 802D3 & 803D3 Diamond

# finite elemente

sound enhancing systems

**MADE IN GERMANY** 

finite elemente Köpf Möhring GbR

Am Heimekesberg 11 · 33106 Paderborn · Germany
info@finite-elemente.eu · www.finite-elemente.eu

Technische Änderungen und Irrtümer vorbehalter Technical modifications and errors excepted.

© finite elemente · May 2019