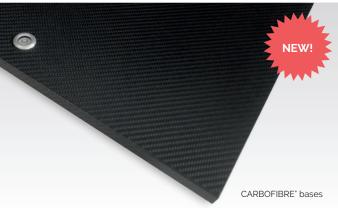

### CARBOFIBRE° features

- Ultra-lightweight carbon fibre isolation bases with significantly optimized resonance absorption for improved sound quality
- Honeycomb core with carbon fibre layers all-round for an optimal combination of extreme torsional rigidity and resonance impairing lightweight design
- CARBOFIBRE\* single-layer version for light to middle-weight components and CARBOFIBRE\* HD multi-layer version for light to heavy components
- · Precision bubble for easy levelling of isolation base
- Height-adjustable stainless steel feet with M8 threaded setscrews supplied as standard
- · CERABASE°, CERAPUC° or CERABALL° available as an option

#### CARBOFIBRE° single-layer isolation base

Carbon fibre edge

### CARBOFIBRE° HD multi-layer isolation base

Carbon fibre edge

CERABASE\* B&W D2 suitable for : B&W 800D, 801D, 802D, 800 Diamond, 802 Diamond

CERABASE\* B&W D3 suitable for : B&W 800D3, 802D3 & 803D3 Diamond